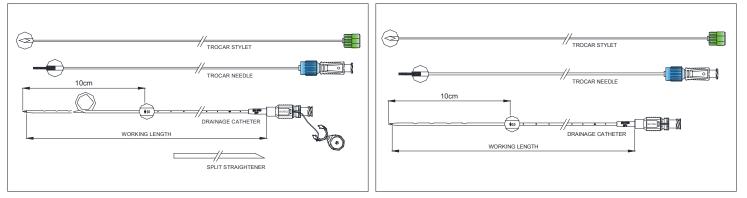

### LONG TERM PIGTAIL CATHETER SET-DIRECT ACCESS

#### **Product Code**

Straight tip: BT-PDL0-XXYY

Pigtail tip: BT-PDL1-XXYY-W

Other tips: BT-PDL1-XXYY-W(V)

XX = 05\*, 06, 07, 08, 09, 10, 12, 14, 16 FR.

W = With string lock

\*Without string lock

#### **Contents:**

Drainage catheter x 1 pc,

Puncture Needle x 1pc

- YY = 20, 25, 30, 35, 40cm
- (V) = See catheter tip designation

# LONG TERM PIGTAIL CATHETER SET-SEDLINGER

#### **Product Code**

Straight tip: BT-PDL2-XXYY Pigtail tip: BT-PDLS-XXYY-W Other tips: BT-PDLS-XXYY-W(V) XX = 05\*, 06, 07, 08, 09, 10, 12, 14, 16 FR. W = With string lock \*Without string lock

- YY = 20, 25, 30, 35, 40, 45, 50cm
- (V) = See catheter tip designation

## Contents:

Drainage catheter x 1 pc,

Flexible stiffening cannula x 1pc,

Metal stiffening cannula x 1pc