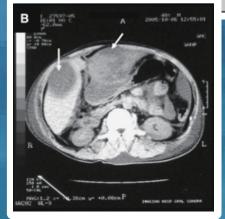

# BIOTEO Improving lives LONG TERM PIGTAIL DRAINAGE CATHETER

Designed for percutaneous drainage of abscesses applied in gastroenterological system, urological system and other applicable drainage abscesses.

If required the operator can choose different drainage sets according to the type of accumulated fluid and place of accumulation.