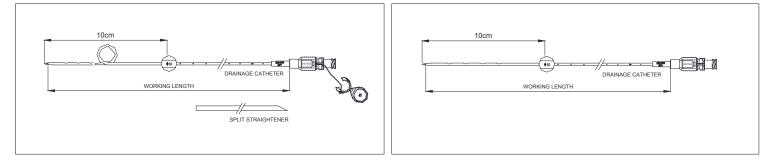

# LONG TERM PIGTAIL CATHETER

# **Product Code**

 Straight tip:
 BT-PDL3-XXYY

 Pigtail tip:
 BT-PDL4-XXYY-W

 XX = 05\*, 06, 07, 08, 09, 10, 12, 14, 16 FR.
 YY = 20, 25, 30, 35, 40, 45, 50cm

 W = With string lock
 \*Without string lock

#### **Contents:**

Drainage catheter x 1 pc

For more information, please contact: sales@bioteq.com.tw

**BIOTEQUE CORPORATION** 5F-6, No. 23, Sec. 1, Chang-An E. Rd., Taipei 104, Taiwan. Phone: (886)-2-2571-0269, Fax: (886)-2-2536-1967 http://www.bioteq.com.tw ISO 13485, GMP, CE Certified © Bioteque Corp. Mar. 2016 Brochure number: BT-PDL-01