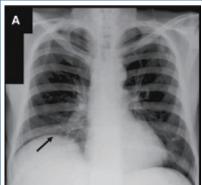

# BIOTEO Improving lives LONG TERM PIGTAIL DRAINAGE CATHETER

Designed for percutaneous drainage of abscesses applied in gastroenterological system, urological system and other applicable drainage abscesses.

If required the operator can choose different drainage sets according to the type of accumulated fluid and place of accumulation.