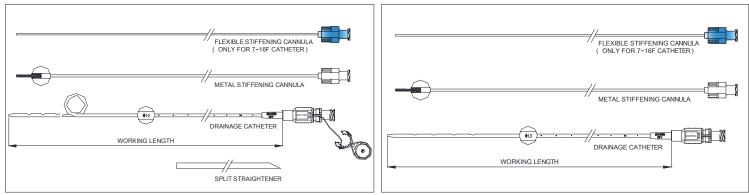

# LONG TERM PIGTAIL CATHETER SET-SEDLINGER

#### **Product Code**

Straight tip: BT-PDL2-XXYY Pigtail tip: BT-PDLS-XXYY-W Other tips: BT-PDLS-XXYY-W(V) XX = 05\*, 06, 07, 08, 09, 10, 12, 14, 16 FR. W = With string lock \*Without string lock

- YY = 20, 25, 30, 35, 40, 45, 50cm
- (V) = See catheter tip designation

## Contents:

Drainage catheter x 1 pc,

Flexible stiffening cannula x 1pc,

Metal stiffening cannula x 1pc