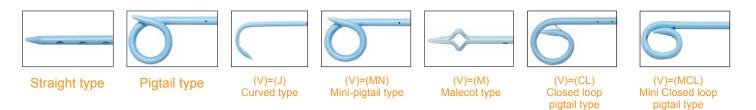

# **CATHETER TIP DESIGNATION**

#### **DESCRIPTION/ FEATURES**

- Used for drainage of nephrostomy, abscess, and other multipurpose drainage.
- Without or without safety string lock.
- Seven different tip design to meet your procedural needs.
- Tapered tip for smooth introduction.
- Echo enhanced needle for increased opacity.

#### **Product Code**

Straight tip: BT-PDL0-XXYY

Pigtail tip: BT-PDL1-XXYY-W

Other tips: BT-PDL1-XXYY-W(V)

XX = 05\*, 06, 07, 08, 09, 10, 12, 14, 16 FR.

W = With string lock

\*Without string lock

#### **Contents:**

Drainage catheter x 1 pc,

Puncture Needle x 1pc

- YY = 20, 25, 30, 35, 40cm
- (V) = See catheter tip designation

#### **Product Code**

Straight tip: BT-PDL2-XXYY Pigtail tip: BT-PDLS-XXYY-W Other tips: BT-PDLS-XXYY-W(V) XX = 05\*, 06, 07, 08, 09, 10, 12, 14, 16 FR. W = With string lock \*Without string lock

- YY = 20, 25, 30, 35, 40, 45, 50cm
- (V) = See catheter tip designation

# **Product Code**

 Straight tip:
 BT-PDL3-XXYY

 Pigtail tip:
 BT-PDL4-XXYY-W

 XX = 05\*, 06, 07, 08, 09, 10, 12, 14, 16 FR.
 YY = 20, 25, 30, 35, 40, 45, 50cm

 W = With string lock
 \*Without string lock